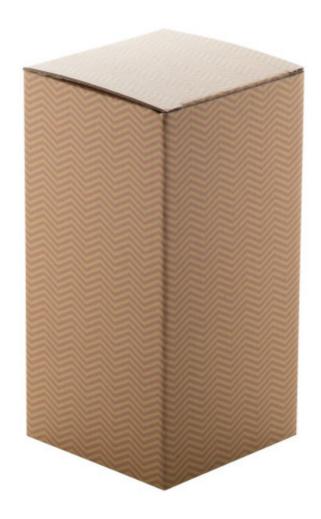

### **Basic informations**

Material 1: Cardboard

Material 1 weight: 450 g/m2

Size: 90×90×178 mm

Box type: Lock bottom tuck top box

Color: White

## Specification

Custom made, full colour printed corrugated cardboard box. MOQ: 50 pcs. If the custom box is purchased without the matching product, it will be delivered flat-packed (requiring assembly). Available for the following item(s): AP811103.